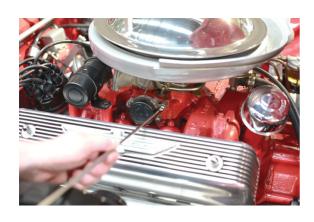

## **Extra Long Screwdriver Set 660mm 2pc**

Extra-long screwdrivers in Flat and PzDrive profiles with magnetic tips and soft, comfort grip handles. The 550mm blade is long enough to access even the deepest fasteners and is particularly useful when other components are in the way. The set includes a pair of the most common automotive screwdriver sizes, Flat 6 and PzDrive, ideal for quick, easy access when fixings cannot be accessed using a standard screwdriver.