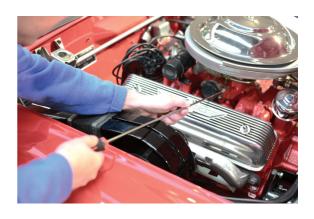

## **Extra Long Screwdriver Set 660mm 2pc**

Extra-long screwdrivers in Flat and PzDrive profiles with magnetic tips and soft, comfort grip handles. The 550mm blade is long enough to access even the deepest fasteners and is particularly useful when other components are in the way. The set includes a pair of the most common automotive screwdriver sizes, Flat 6 and PzDrive, ideal for quick, easy access when fixings cannot be accessed using a standard screwdriver.