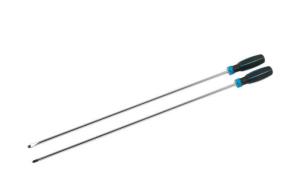

## **Extra Long Screwdriver Set 660mm 2pc**

Extra-long screwdrivers in Flat and PzDrive profiles with magnetic tips and soft, comfort grip handles. The 550mm blade is long enough to access even the deepest fasteners and is particularly useful when other components are in the way. The set includes a pair of the most common automotive screwdriver sizes, Flat 6 and PzDrive, ideal for quick, easy access when fixings cannot be accessed using a standard screwdriver.

## **Additional Information**

- Two profiles: Flat 6 x 22mm, PzDrive 2 x 22mm.
- Overall length: 660mm, blade length: 550mm.
- · Extra long for adjusting deep set & restricted access fixings.
- · Black magnetic tips for easier adjustment.
- · Manufactured from S2 tool steel.